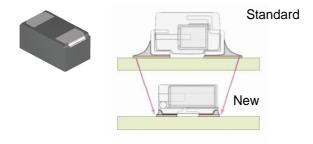

These capacitors' face-down terminal connections allow for very tight and space saving assembly. Making it possible to save on considerable space with small applications.

The following values can be supplied from the Swissdis warehouse: